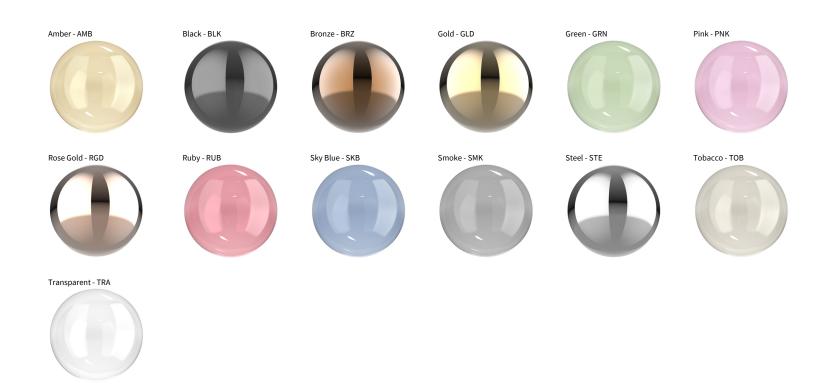

OSCURA MAX SUSPENSION COLOR FINISH CHART

| PROJECT  |  |  |
|----------|--|--|
| TYPE     |  |  |
| NOTES    |  |  |
| QUANTITY |  |  |
| DATE     |  |  |

Digital: Not all screens are calibrated the same, and therefore, colors will appear differently between screens. Physical: When texture is involved, there will be variations in color, character and tone within a product series and between product families.